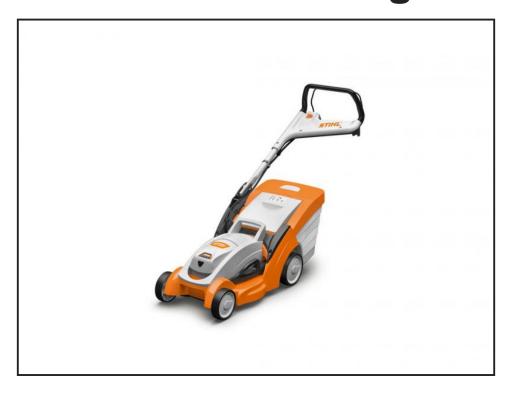

## STIHL Cordless Lawn Mower Batteries + Charger

£353.12

STIHL RMA 339C Cordless Lawnmower. Comes with 2 batteries & charger. Lightweight and manoeuvrable. Gives you all the power and comfort you need to tackle small to medium sized lawns. Efficient motor and flow-optimised blade gives you a long battery run-time. Boasts a lever-controlled central cutting height adjustment. Mono comfort handlebar is height adjustable. For more information contact your Local Depot: BEITH:01505 500011, AYR: 01292 285921, STRANRAER: 01776 707030. STIHL SALE PRICE EXCLUDING VAT